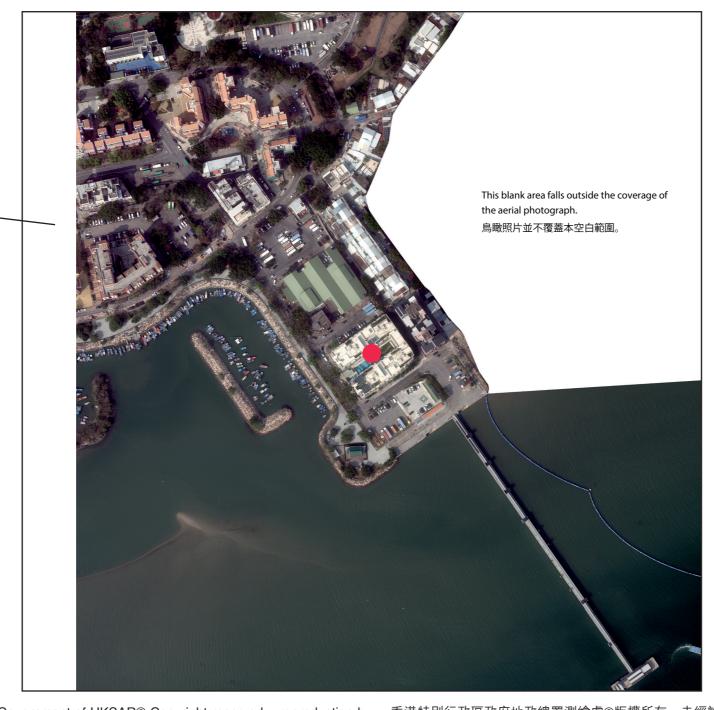

### **AERIAL PHOTOGRAPH OF THE DEVELOPMENT**

# 發展項目的鳥瞰照片

This blank area falls outside the coverage of

the aerial photograph.

鳥瞰照片並不覆蓋本空白範圍。

Location of the Development 發展項目的位置

Survey and Mapping Office, Lands Department, The Government of HKSAR© Copyright reserved – reproduction by 香港特別行政區政府地政總署測繪處©版權所有,未經許可,不得複製。 permission only.

Adopted from part of the aerial photo taken by the Survey and Mapping Office of Lands Development at a flying height

#### Note

- 1. Due to irregular boundary of the Development, this aerial photo has shown more than the area required under the Residential Properties (First-hand Sales) Ordinance.
- Copy of the aerial photograph of the Development is available for free inspection at the sales office during opening hours.

6,900 feet dated 21st February 2023, with photo No. E183519C\_R

3. The Vendor advises prospective purchasers to conduct an on-site visit for a better understanding of the Development site, its surrounding environment and the public facilities nearby.

### 附註:

- 1. 由於發展項目的不規則邊界,此鳥瞰照片所顯示的範圍超過《一手住宅物業銷售條例》的規定。
- 2. 發展項目的鳥瞰照片之副本可於售樓處開放時間內免費查閱。
- 3. 賣方建議準買家到有關發展地盤作實地考察,以對該發展地盤、其周邊地區環境及附近的公共設施有較佳了解。

摘錄自地政總署測繪處於2023年2月21日在6,900呎飛行高度拍攝的鳥瞰照片,編號為 E183519C\_R。