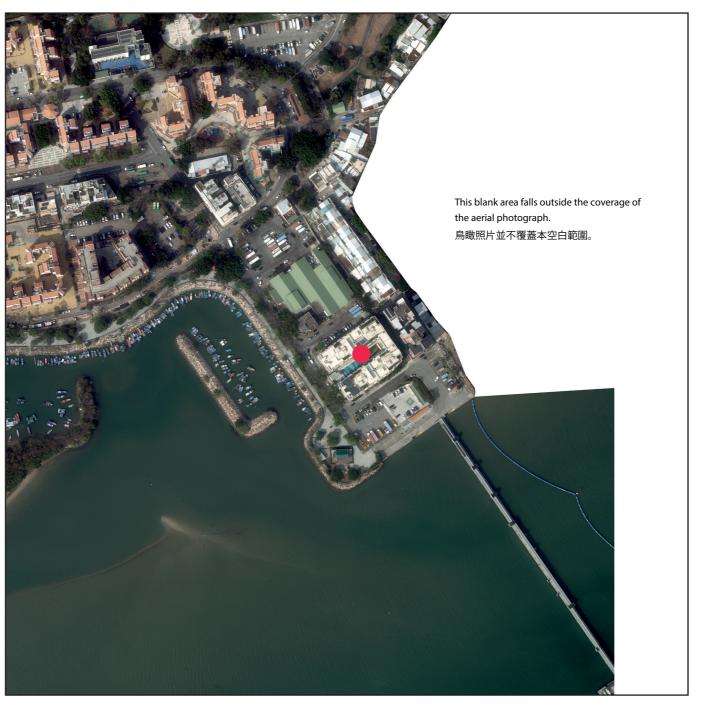

# **AERIAL PHOTOGRAPH OF THE DEVELOPMENT**

發展項目的鳥瞰照片

Location of the Development 發展項目的位置

Survey and Mapping Office, Lands Department, The Government of HKSAR© Copyright reserved – reproduction by 香港特別行政區政府地政總署測繪處©版權所有,未經許可,不得複製。 permission only.

Adopted from part of the aerial photo taken by the Survey and Mapping Office of Lands Development at a flying height 6,900 feet dated 21st February 2023, with photo No. E183520C R.

- 1. Due to irregular boundary of the Development, this aerial photo has shown more than the area required under the Residential Properties (Firsthand Sales) Ordinance.
- 2. Copy of the aerial photograph of the Development is available for free inspection at the sales office during opening hours.
- 3. The Vendor advises prospective purchasers to conduct an on-site visit for a better understanding of the Development site, its surrounding environment and the public facilities nearby.

摘錄自地政總署測繪處於2023年2月21日在6,900呎飛行高度拍攝的鳥瞰照片,編號為 E183520C\_R。

- 1. 由於發展項目的不規則邊界,此鳥瞰照片所顯示的範圍超過《一手住宅物業銷售條例》的規定。
- 2. 發展項目的鳥瞰照片之副本可於售樓處開放時間內免費查閱。
- 3. 賣方建議準買家到有關發展地盤作實地考察,以對該發展地盤、其周邊地區環境及附近的公共設施有較佳了解。